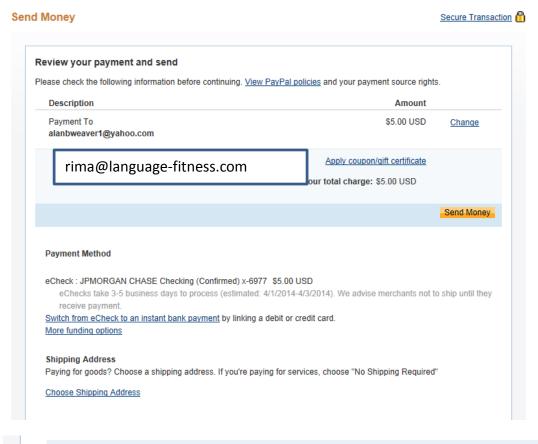

Page 1 © April 2014 language-fitness.com

This page shows the transaction before completion.

Page 2 © April 2014 language-fitness.com