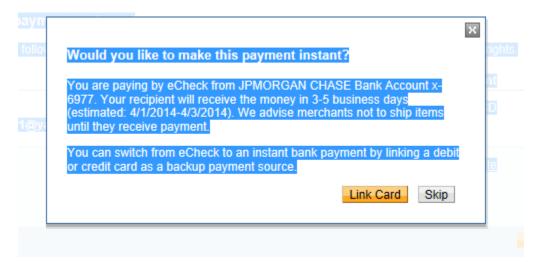

## Send Money

You can pay for purchases and services or send money to friends and family.

Step 3 – If you are not linked with a credit card, you may get this prompt. Review information for echeck or immediate payment. E-check will result in a delay of 3-5 days for payment to clear which means there will be a delay in getting questionnaire or any requested services. If payment is received immediately, we will promptly contact you.