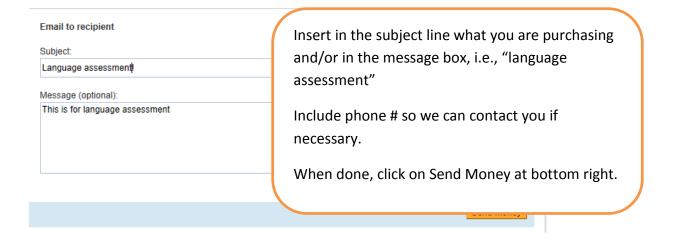

## PayPal transactions to Language-Fitness.com

Step 1 – log into PayPal account

Step 2 – Click on Send Money tab. Enter email address and amount. It is \$35.00 for a language assessment. Amount shown in example below is not correct. Check off box for paying for good s or services. Fill out as indicated with rima@language-fitness.com as the recipient. When complete, click on Continue.