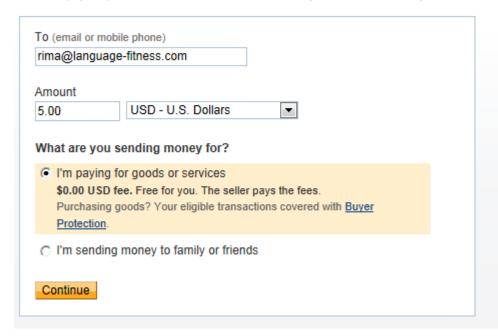

## PayPal transactions to Language-Fitness.com

Step 1 – log into PayPal account

Step 2 – Click on Send Money tab. Enter email address and amount. It is \$35.00 for a language assessment. Amount shown in example below is not correct. Check off box for paying for good s or services. Fill out as indicated with rima@language-fitness.com as the recipient. When complete, click on Continue.